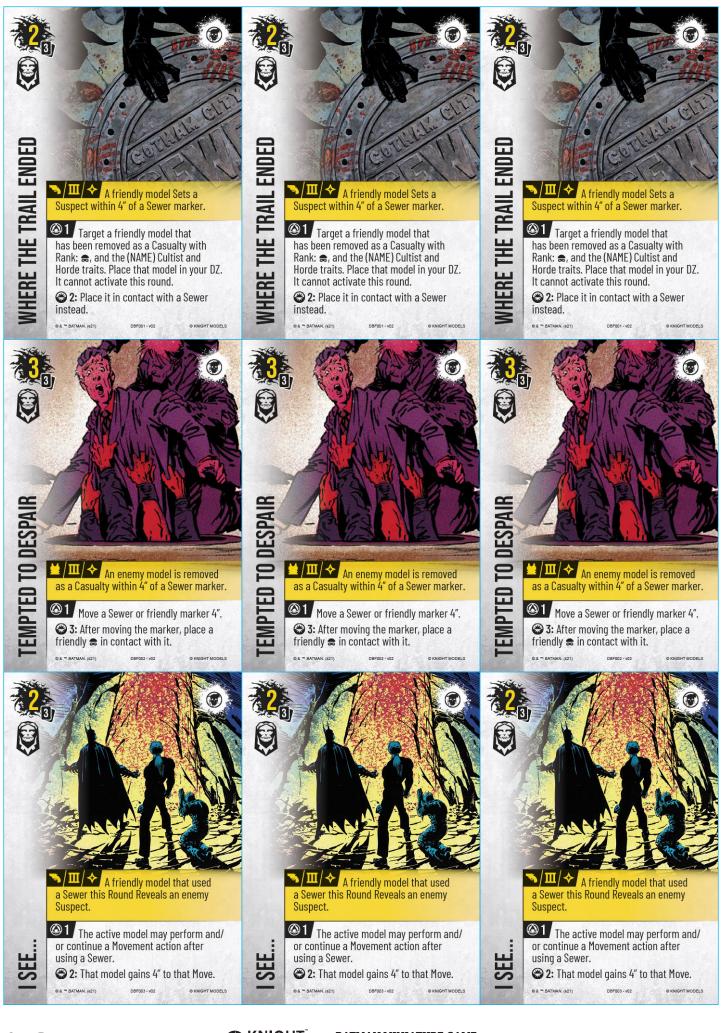

© & \*\* BATMAN. (\$23)

(NAME) Cultist trait Sets a Suspect within

3 2 Burn 0 • Place 1 friendly model that

was removed as a Casualty with Rank: 🚓, and the (NAME) Cultist Trait in your DZ. It cannot be activated this round.

2: Place it in contact with a friendly

CLT014 - v02

😂 2: Target 2 models instead.

BATMAN and all related characters and e © & ™ DC Comics and Warner Bros. Enter DC LOGO: TM & © DC, WB SHIELD: TM & ©

CLT013 - v02

© Knight Models. All rights reserved.

Permission to print for personal use.

© KNIGHT MODELS

HE INNER ENEMY

ETERNAL LIFE

Move a friendly Blackfire Totem Marker or Sewer marker 4". 😂 1: Place it within 4" of a friendly model with Alias: Deacon Blackfire. CLT016 - v02

l: That model can be activated, but your opponent gains a Pass. @ & \*\* BATMAN. (\$23) CLT017 - v02 © KNIGHT MODELS

Score when this card has 4 🖲.

2 Move a friendly Suspect 4". 😂 3: Move 2 friendly Suspects instead.

model attacks the target or Sets a Suspect within 4" of the target, place a (\*) marker on this card. If a friendly model with Alias: Deacon Blackfire or the Totem marker is within 8" of the target, add an additional 寒. This card has 3 (.

E,

ETERNAL

1 Move a friendly Blackfire Totem Marker or Sewer marker 4". 😂 1: Place it within 4" of a friendly model with Alias: Deacon Blackfire. C1 T0 16 - V03

There are more friendly Suspects than enemy Suspects in the Gaming Area.

Cannot be played if all of the Opponent's models have already activated this round.

Burn 0 • Place 1 friendly model with Rank: ♣, and the (NAME) Cultist and Horde or Charge traits, that has been removed as a Casualty. Place that model in your DZ. It cannot activate this round. 😂 1: That model can be activated, but

your opponent gains a Pass. © & \*\* BATMAN. (\$23) CLT017 - v02 © KNIGHT MODELS

Set a Worship Event marker within 4″ of an enemy model. At the end of each enemy model's activation, if there is a friendly Suspect within 4", place 1 🗷 on this card.

Score when this card has 4 🖲.

**VORSHIP PLACE** 

**ETERNAL LIFE** 

**GODLESS CITY** 

**2** Move a friendly Suspect 4". 3: Move 2 friendly Suspects instead.

 $1/\mathbb{II}$   $\Rightarrow$  When an enemy performs a Movement action, target it. When a friendly model attacks the target or Sets a Suspect within 4" of the target, place a (\*) marker on this card. If a friendly model with Alias: Deacon Blackfire or the Totem marker is within 8″ of the target, add an additional 🛞. This card has 3 🖲.

▲ 1 Move a friendly Blackfire Totem Marker or Sewer marker 4". 😂 1: Place it within 4" of a friendly model with Alias: Deacon Blackfire. CI T016

0 There are more friendly Suspects than enemy Suspects in the Gaming Area.

Cannot be played if all of the Opponent's models have already activated this round.

② 2 Burn 0 • Place 1 friendly model with Rank: ♣, and the (NAME) Cultist and Horde or Charge traits, that has been removed as a Casualty. Place that model in your DZ. It cannot activate this round.