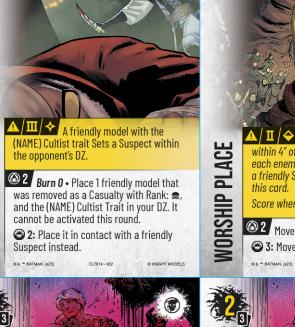

l: That model can be activated, but your opponent gains a Pass. @ & \*\* BATMAN. (\$23) CLT017 - v02 © KNIGHT MODELS

Score when this card has 4 🖲.

2 Move a friendly Suspect 4". 😂 3: Move 2 friendly Suspects instead.

model attacks the target or Sets a Suspect within 4" of the target, place a (\*) marker on this card. If a friendly model with Alias: Deacon Blackfire or the Totem marker is within 8" of the target, add an additional 寒. This card has 3 (.

your opponent gains a Pass. © & \*\* BATMAN. (\$23) CLT017 - v02 © KNIGHT MODELS

Set a Worship Event marker within 4″ of an enemy model. At the end of each enemy model's activation, if there is a friendly Suspect within 4", place 1 🗷 on this card.

Score when this card has 4 🖲.

**VORSHIP PLACE** 

**ETERNAL LIFE** 

**GODLESS CITY** 

**2** Move a friendly Suspect 4". 3: Move 2 friendly Suspects instead.

 $1/\mathbb{II}$   $\Rightarrow$  When an enemy performs a Movement action, target it. When a friendly model attacks the target or Sets a Suspect within 4" of the target, place a (\*) marker on this card. If a friendly model with Alias: Deacon Blackfire or the Totem marker is within 8″ of the target, add an additional 🛞. This card has 3 🖲.