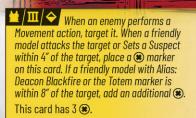

model attacks the target or Sets a Suspect within 4" of the target, place a (\*) marker on this card. If a friendly model with Alias: Deacon Blackfire or the Totem marker is within 8" of the target, add an additional 寒. This card has 3 (.

Score when this card has 4 🖲.

**VORSHIP PLACE** 

**ETERNAL LIFE** 

**GODLESS CITY** 

**2** Move a friendly Suspect 4". 3: Move 2 friendly Suspects instead.

 $1/\mathbb{II}$   $\Rightarrow$  When an enemy performs a Movement action, target it. When a friendly model attacks the target or Sets a Suspect within 4" of the target, place a (\*) marker on this card. If a friendly model with Alias: Deacon Blackfire or the Totem marker is within 8″ of the target, add an additional 🛞. This card has 3 🖲.