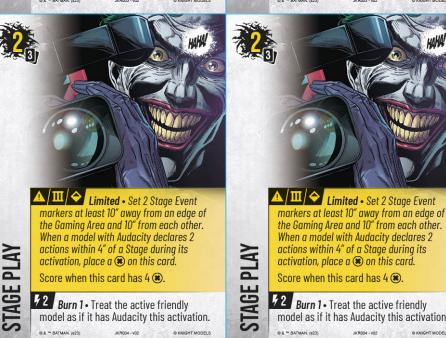

▲ / Ⅲ / � Limited • Set 2 Stage Event markers at least 10″ away from an edge of the Gaming Area and 10″ from each other. When a model with Audacity declares 2 actions within 4″ of a Stage during its activation, place a () on this card. Score when this card has 4 (.

**92** Burn 1 • Treat the active friendly model as if it has Audacity this activation. © & \*\* BATMAN, (\$23) JKR004 - v02 © KNIGHT MODELS

**BATMAN MINIATURE GAME** The Joker v02 - Nov 2023

@ KNIGHT MODELS