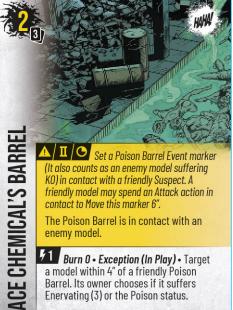

POISONING GOTHAM

90 When a player discards an Objective card, they must discard their whole hand.

N 🛛 🗖 🔗 Set a Poison Barrel Event marker (It also counts as an enemy model suffering KO) in contact with a friendly Suspect. A friendly model may spend an Attack action in contact to Move this marker 6".

The Poison Barrel is in contact with an enemy model.

**Burn 0 • Exception (In Play) •** Target a model within 4" of a friendly Poison Barrel. Its owner chooses if it suffers Enervating (3) or the Poison status. 0 6 \*\* BATMAN. (\$23)

**CE CHEMICAL'S BARREI** ▲ / II / O Set a Poison Barrel Event marker (It also counts as an enemy model suffering KO) in contact with a friendly Suspect. A friendly model may spend an Attack action in contact to Move this marker 6". The Poison Barrel is in contact with an enemy model. 71 1 Burn 0 • Exception (In Play) • Target a model within 4″ of a friendly Poison Barrel. Its owner chooses if it suffers Enervating (3) or the Poison status. © 6 - BATMAN. (\$23) IKR003-10