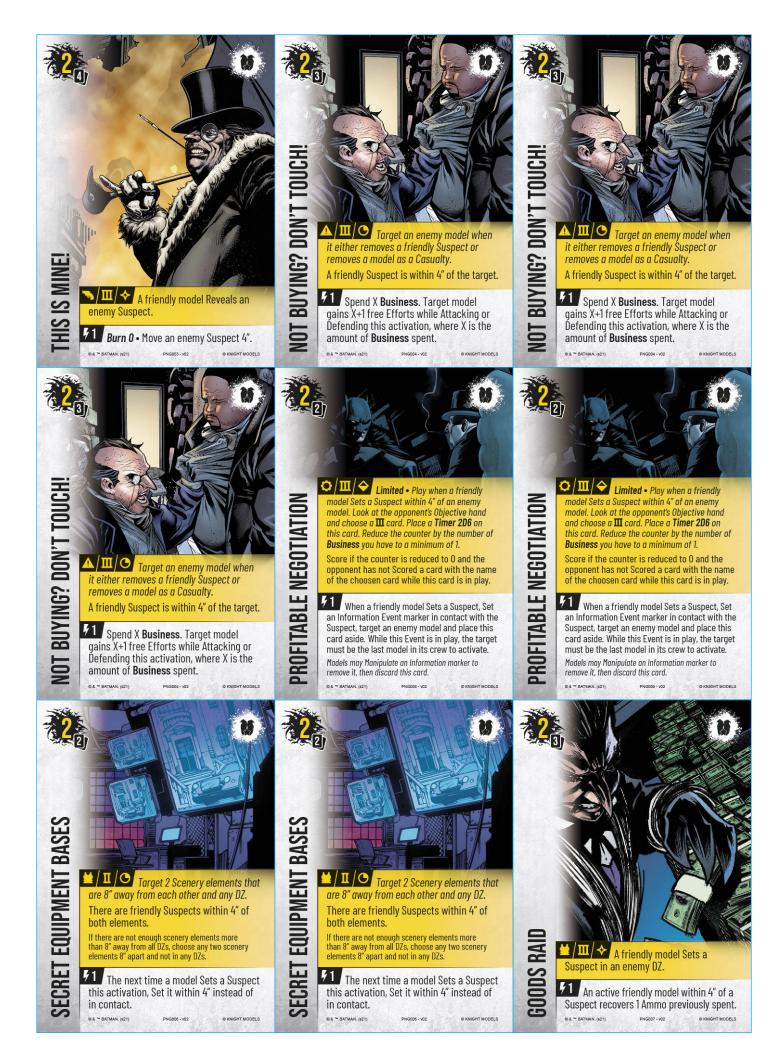

An enemy model that is outnumbered receives at least 2

**1** Burn 1 • When a friendly model is removed as a Casualty, before removing

it, interrupt the action and perform an

Successful hits.

Attack action with it.

¥1

51 Spend 1 Business to gain a Free Set action this activation. D & TH BATMAN (\$23) PNG017 - v0

Sets a Suspect. Place a Timer 2D6 on that Suspect. Reduce the counter by the number of **Business** you have to a minimum of one. Score if the counter is reduced to 0.

**GET IT, FAST** 

40 Gain 1 Business if the active model Reveals a Suspect. © & \*\* BATMAN. (623) PNG018 - v02 © KNIGHT MODELS

© KNIGHT MODELS

model performs a Ranged Attack, place a

Spend 1 Business to gain a Free Set

PNG017 - v02

Score when this card has 3 🖲.

( on this card.

0 & \*\* BATMAN. (\$23)

B

ÓĊ

action this activation.

BATMAN and all rela © & ™ DC Comics an DC LOGO: TM & @ №

**BATMAN MINIATURE GAME** The Penguin v02 - Nov 2023

© KNIGHT MODELS

Suspect. Reduce the counter by the number of **Business** you have to a minimum of one.

Gain 1 Business if the active model

Score if the counter is reduced to 0.

70,

@ & \*\* BATMAN. (\$23)

Reveals a Suspect.

GF

Limited • Plot • Play when a

Ⅲ 🔶 A friendly model Sets a Suspect and you have at least 2 more Suspects than your opponent in play. **Burn 1 •** Choose 1 friendly model with