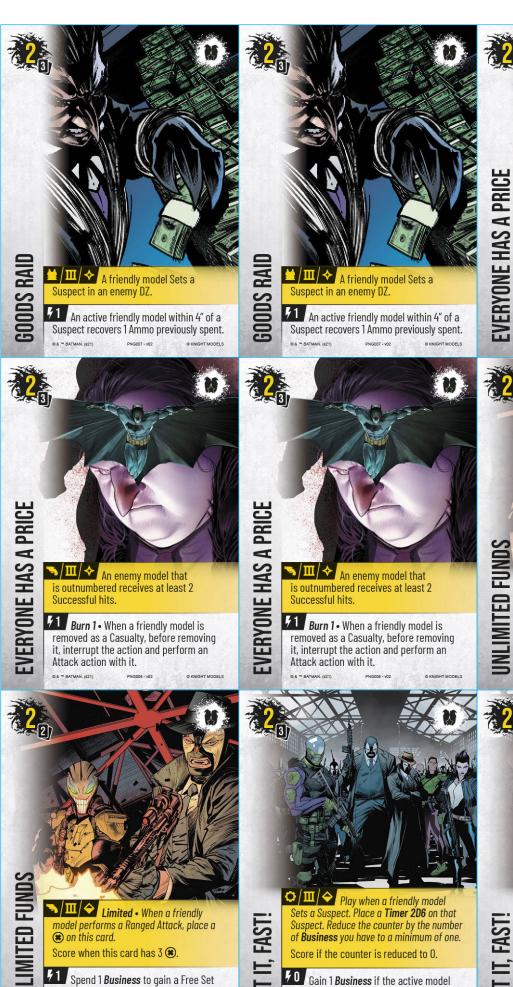

An enemy model that is outnumbered receives at least 2

**1** Burn 1 • When a friendly model is removed as a Casualty, before removing

it, interrupt the action and perform an

Successful hits.

Attack action with it.

¥1

51 Spend 1 Business to gain a Free Set action this activation. D & TH BATMAN (\$23) PNG017 - v0

Sets a Suspect. Place a Timer 2D6 on that Suspect. Reduce the counter by the number of **Business** you have to a minimum of one. Score if the counter is reduced to 0.

**GET IT, FAST** 

40 Gain 1 Business if the active model Reveals a Suspect. © & \*\* BATMAN. (623) PNG018 - v02 © KNIGHT MODELS

© KNIGHT MODELS

model performs a Ranged Attack, place a

Spend 1 Business to gain a Free Set

PNG017 - v02

Score when this card has 3 🖲.

( on this card.

0 & \*\* BATMAN. (\$23)

B

ÓĊ

action this activation.

BATMAN and all rela © & ™ DC Comics an DC LOGO: TM & @ №

**BATMAN MINIATURE GAME** The Penguin v02 - Nov 2023

© KNIGHT MODELS

Suspect. Reduce the counter by the number of **Business** you have to a minimum of one.

Gain 1 Business if the active model

Score if the counter is reduced to 0.

70,

@ & \*\* BATMAN. (\$23)

Reveals a Suspect.

GF

Limited • Plot • Play when a

Ⅲ 🔶 A friendly model Sets a Suspect and you have at least 2 more Suspects than your opponent in play. **Burn 1 •** Choose 1 friendly model with

 $\Lambda/\Pi/$  A friendly model Sets a Suspect and you have at least 2 more Suspects than your opponent in play.

**'HE LONG GAME** 

92 Burn 1 • Choose 1 friendly model with Rank: ₴, and the Mobster trait, that has been removed as a Casualty. Place that model in your DZ. It cannot activate this round. © & \*\* BATMAN, (\$23

You may spend 1 Business counter during a friendly model's activation that did not have Audacity to perform an additional action.

It cannot be an action it has already performed this turn.

Without revealing, remove the top card from your Objective deck and place it aside face down. At the end of Recount, reveal each face down card.

For each card revealed, the opponent chooses one of your at to suffer the Enervating (X) Status. Where X is equal to the revealed card's Resource cost. Discard those cards.

**BATMAN MINIATURE GAME** The Penguin v02 - Nov 2023