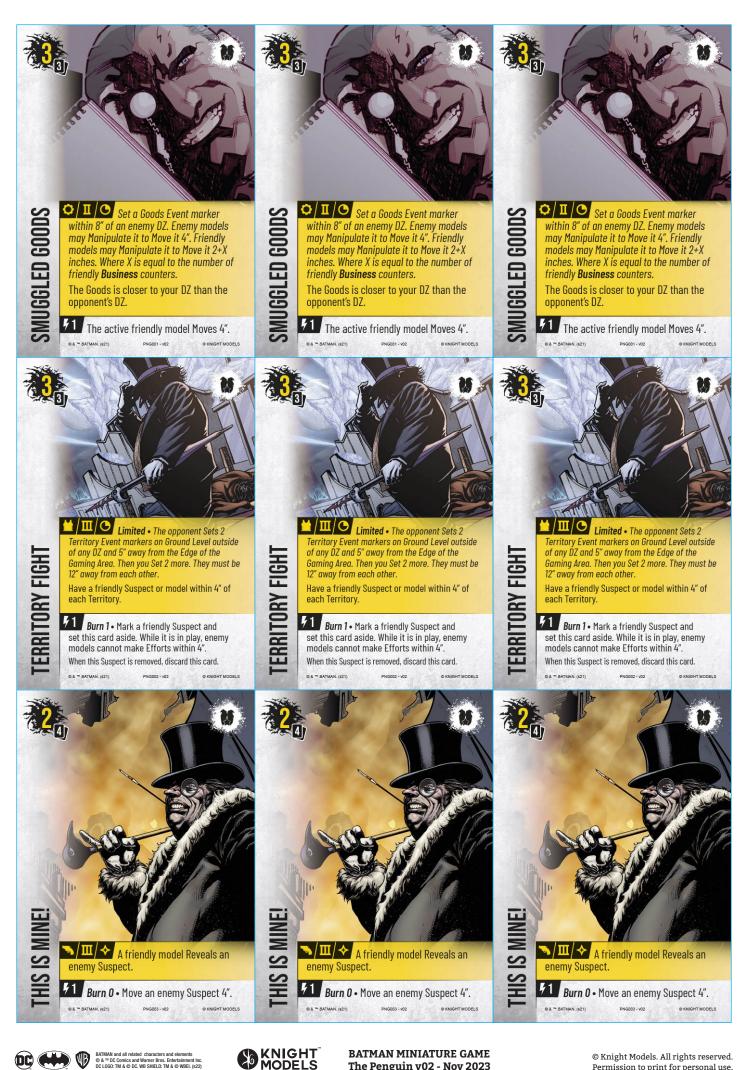

## **Business Counters**

Any time one of the following happens, place a counter near this card to represent the Business counters.

- A friendly model suffers KO or removed as a Casualty.
- Your opponent scores an Objective card.
- A friendly Boss can only have up to 6 Business counters at any time.
- You may not spend Business counters if your Boss is suffering KO.

If your Boss is removed as a Casualty, all Business counters are lost and your new Boss will start gaining counters as normal.

PNG016 - 102

FO Target a friendly Suspect, the opponent may not Discard cards from your hand as long as this Suspect is in play. © & \*\* BATMAN. (623) PNG019 - v02

You may spend 1 Business counter during a friendly model's activation that did not have Audacity to perform an additional action.

It cannot be an action it has already performed this turn.

Without revealing, remove the top card from your Objective deck and place it aside face down. At the end of Recount, reveal each face down card.