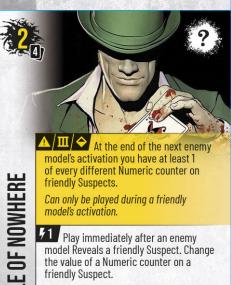

At the end of the next enemy model's activation you have at least 1 of every different Numeric counter on friendly Suspects. Can only be played during a friendly model's activation.

Play immediately after an enemy model Reveals a friendly Suspect. Change the value of a Numeric counter on a friendly Suspect.

What belongs to you, but other people use it more than you?

Ø & ™ BATMAN.

At the end of the next enemy model's activation you have at least 1 of every different Numeric counter on friendly Suspects.

Can only be played during a friendly model's activation.