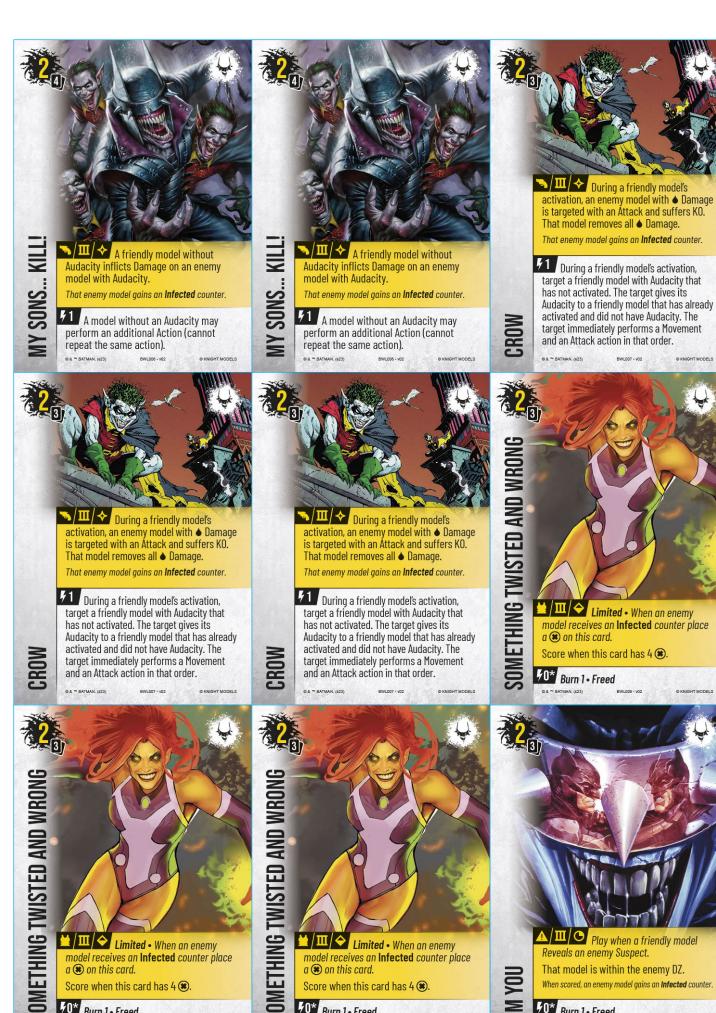

Burn 1 • Remove an Infected counter from an enemy within 4" of the active model. The active model removes 2 Damage.

A friendly model without

Audacity inflicts Damage on an enemy model with Audacity.

That enemy model gains an **Infected** counter.

A model without an Audacity may perform an additional Action (cannot repeat the same action).

© & ™ BATMAN. (\$23)

A friendly model without Audacity inflicts Damage on an enemy model with Audacity.

That enemy model gains an **Infected** counter.

A model without an Audacity may perform an additional Action (cannot repeat the same action).

Ø 8 ™ BATMAN. (\$23)

BWL006 - v02

Burn 1 • Remove an Infected counter

from an enemy within 4" of the active model. The active model removes 2 Damage.

a 😻 on this card.

70\* Burn 1 • Freed

Limited • When an enemy

Score when this card has 4 ...

model receives an Infected counter place

Play when a friendly model Sets a uspect. It is also a Sleeper Agent marker with Timer 1D3+2. At the end of each subsequent model's activation Move this marker a full 1D6" directly towards that model. When this numeric counter is reduced to 0 or this Suspect would be removed, target an enemy model within 2" of it. That model gains an Infected counter.