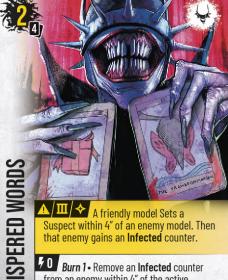

An enemy with an Infected counter within 8" and LoS of the active friendly model suffers the Hypnotize Status.

A friendly model Sets a Suspect within 4" of an enemy model. Then that enemy gains an **Infected** counter.

80 Burn 1 • Remove an Infected counter from an enemy within 4" of the active model. The active model removes 2 Damage.

A friendly model Sets a Suspect within 4" of an enemy model. Then that enemy gains an **Infected** counter.