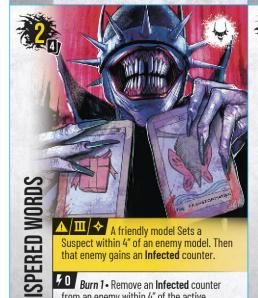

An enemy with an Infected counter within 8" and LoS of the active friendly model suffers the Hypnotize Status.

A friendly model Sets a Suspect within 4" of an enemy model. Then that enemy gains an **Infected** counter.

80 Burn 1 • Remove an Infected counter from an enemy within 4" of the active model. The active model removes 2 Damage.

A friendly model Sets a Suspect within 4" of an enemy model. Then that enemy gains an **Infected** counter.