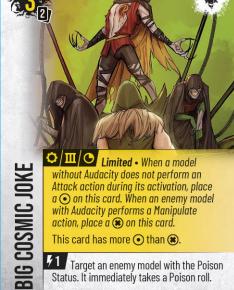

That model gains an Infected counter.

Timer 1D3+2. At the end of each subsequent

without Audacity does not perform an Attack action during its activation, place a ⊙ on this card. When an enemy model with Audacity performs a Manipulate action, place a 🗷 on this card.

This card has more ( than ().

Target an enemy model with the Poison Status. It immediately takes a Poison roll.

Ø 8 ™ BATMAN. (\$23)

BWL011 - v02

That model is within 4" of a Suspect. It may be played at the start of an enemy's activation as a Phase III card, but the target is chosen by the opponent.