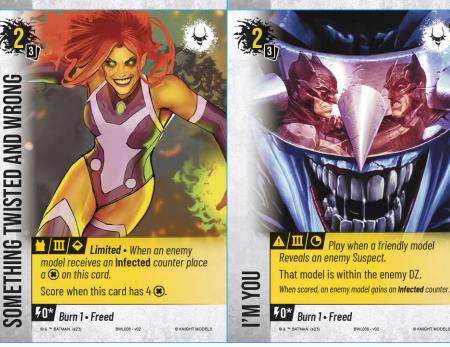

a 😻 on this card.

70\* Burn 1 • Freed

Limited • When an enemy

Score when this card has 4 ...

model receives an Infected counter place

Play when a friendly model Sets a uspect. It is also a Sleeper Agent marker with Timer 1D3+2. At the end of each subsequent model's activation Move this marker a full 1D6" directly towards that model. When this numeric counter is reduced to 0 or this Suspect would be removed, target an enemy model within 2" of it. That model gains an Infected counter.

70\* Burn 1 • Freed

That model is within 4" of a Suspect.

It may be played at the start of an enemy's activation as a Phase III card, but the target is chosen by the opponent.

₹0\* Burn 1 • Freed

© KNIGHT MODELS