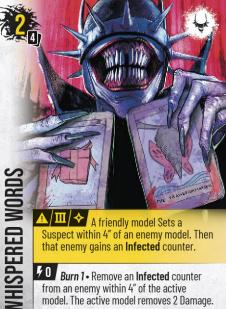

80 Burn 1 • Remove an Infected counter from an enemy within 4" of the active model. The active model removes 2 Damage.

A friendly model Sets a Suspect within 4" of an enemy model. Then that enemy gains an **Infected** counter.

Burn 1 - Remove an Infected counter from an enemy within 4" of the active model. The active model removes 2 Damage.

A friendly model Sets a Suspect within 4" of an enemy model. Then that enemy gains an **Infected** counter.